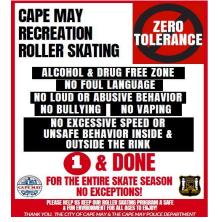

In order to keep our roller skating program a safe and fun environment for all ages to enjoy, ALL CHILDREN UNDER 18 MUST BE ACCOMPANIED BY AN ADULT. \*No more than 4 minors per adult. \*This policy will be enforced for all sessions.